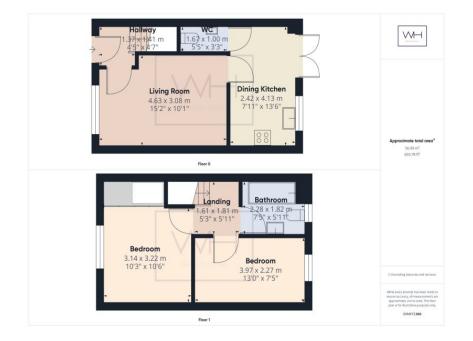

Welcome Homes | 1 Winchester House, Winchester Way, Scawsby, Doncaster, DN5 8LL | Email: enquiries@welcomehomesproperty.co.uk This beautifully presented property is perfect for those seeking both comfort and convenience. Ideal for first time buyers and with plenty of remaining New Build Warranty the property boasts off road parking, a downstairs WC and a beautifully landscaped garden. The ground floor has a well appointed living room, and an open plan dining kitchen with contemporary wall and base units. There is ample storage in the existing cupboards and the current vendor has cleverly added an additional concealed storage location under the staircase. The first floor offers two spacious bedrooms, and a stylish family bathroom. Being in such a coveted location, residents will enjoy easy access to a variety of local amenities. You have not one, but two supermarkets- the Asda Goldthorpe Supermarket and Tesco Express. For fitness enthusiasts, the Dearneside Leisure Centre is nearby. The Astrea Academy Dearne secondary school caters to educational needs, while the Bolton-Upon-Dearne transit station makes commuting a breeze. All together, this property offers a dynamic mix of comfort, style and convenience without any requirement for a renovation budget.