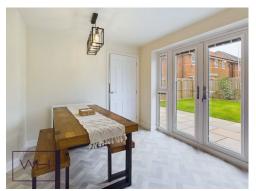

This absolutely pristine and immaculate four bedroom detached house is only 3 years old with plenty of remaining new build warranty. The property has many upgrades throughout including high quality kitchen with plynth lights, integrated appliances and wine cooler. The alluring property is very tastefully finished throughout to a high standard and boasts a large lounge with inset media wall and state of the art electric fire. The open plan kitchen diner has French doors out into the landscaped garden and leads to a generous utility room as well as a spacious downstairs WC. As you ascend to the first floor there is a grandiose landing leading to four bedrooms all with built in wardrobes, and the family bathroom which has over bath shower, full tiling and stainless steel towel radiator. The master has its own en suite with large shower enclosure. As with the ground floor, the immaculate taste and presentation is continued to the first floor giving the property an all round opulent feel. Externally the property has a landscaped garden with paved patio and seating area and is both ample in size as well as relatively low maintenance. There is also an integral garage for storage.