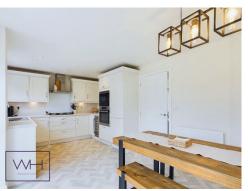

This absolutely pristine and immaculate four bedroom detached house is only 3 years old with plenty of remaining new build warranty. The property has many upgrades throughout including high quality kitchen with plynth lights, integrated appliances and wine cooler. The alluring property is very tastefully finished throughout to a high standard and boasts a large lounge with inset media wall and state of the art electric fire. The open plan kitchen diner has French doors out into the landscaped garden and leads to a generous utility room as well as a spacious downstairs WC. As you ascend to the first floor there is a grandiose landing leading to four bedrooms all with built in wardrobes, and the family bathroom which has over bath shower, full tiling and stainless steel towel radiator. The master has its own en suite with large shower enclosure. As with the ground floor, the immaculate taste and presentation is continued to the first floor giving the property an all round opulent feel. Externally the property has a landscaped garden with paved patio and seating area and is both ample in size as well as relatively low maintenance. There is also an integral garage for storage.