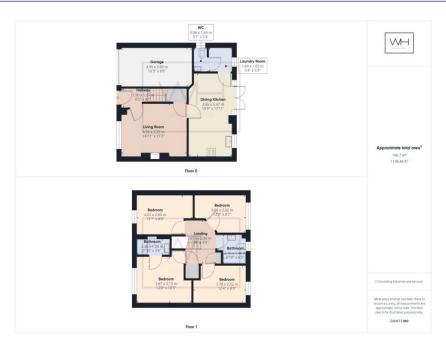

This absolutely pristine and immaculate four bedroom detached house is only 3 years old with plenty of remaining new build warranty. The property has many upgrades throughout including high quality kitchen with plynth lights, integrated appliances and wine cooler. The alluring property is very tastefully finished throughout to a high standard and boasts a large lounge with inset media wall and state of the art electric fire. The open plan kitchen diner has French doors out into the landscaped garden and leads to a generous utility room as well as a spacious downstairs WC. As you ascend to the first floor there is a grandiose landing leading to four bedrooms all with built in wardrobes, and the family bathroom which has over bath shower, full tiling and stainless steel towel radiator. The master has its own en suite with large shower enclosure. As with the ground floor, the immaculate taste and presentation is continued to the first floor giving the property an all round opulent feel. Externally the property has a landscaped garden with paved patio and seating area and is both ample in size as well as relatively low maintenance. There is also an integral garage for storage.