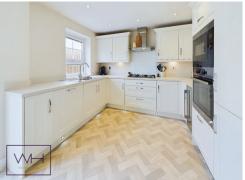

This absolutely pristine and immaculate four bedroom detached house is only 3 years old with plenty of remaining new build warranty. The property has many upgrades throughout including high quality kitchen with plynth lights, integrated appliances and wine cooler. The alluring property is very tastefully finished throughout to a high standard and boasts a large lounge with inset media wall and state of the art electric fire. The open plan kitchen diner has French doors out into the landscaped garden and leads to a generous utility room as well as a spacious downstairs WC. As you ascend to the first floor there is a grandiose landing leading to four bedrooms all with built in wardrobes, and the family bathroom which has over bath shower, full tiling and stainless steel towel radiator. The master has its own en suite with large shower enclosure. As with the ground floor, the immaculate taste and presentation is continued to the first floor giving the property an all round opulent feel. Externally the property has a landscaped garden with paved patio and seating area and is both ample in size as well as relatively low maintenance. There is also an integral garage for storage.