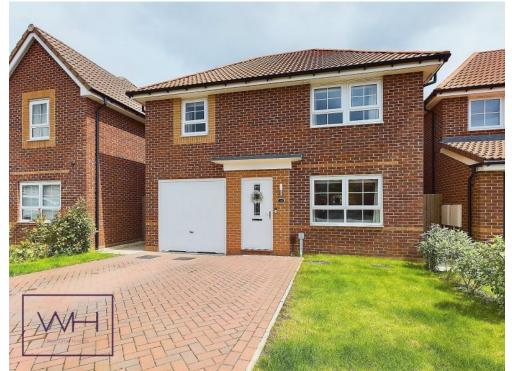

## 14 Oxbow Drive , DN2 4EF £280,000 OffersInRegionOf Tenure Freehold

- En Suite
- Utility Room
- Downstairs WC
- Remaining New Build Warranty
- Four Bedrooms
- Immaculate home
- Prime Location
- Integral garage

This absolutely pristine and immaculate four bedroom detached house is only 3 years old with plenty of remaining new build warranty. The property has many upgrades throughout including high quality kitchen with plynth lights, integrated appliances and wine cooler. The alluring property is very tastefully finished throughout to a high standard and boasts a large lounge with inset media wall and state of the art electric fire. The open plan kitchen diner has French doors out into the landscaped garden and leads to a generous utility room as well as a spacious downstairs WC. As you ascend to the first floor there is a grandiose landing leading to four bedrooms all with built in wardrobes, and the family bathroom which has over bath shower, full tiling and stainless steel towel radiator. The master has its own en suite with large shower enclosure. As with the ground floor, the immaculate taste and presentation is continued to the first floor giving the property an all round opulent feel. Externally the property has a landscaped garden with paved patio and seating area and is both ample in size as well as relatively low maintenance. There is also an integral garage for storage.